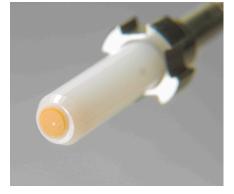

## fibersect.single™ Epoxy Fiber Cutter

## Overview

The fibersect.single<sup>™</sup> quickly cuts off the epoxy and fibers protruding from the face of connector ferrules during the installation process. In less than a second, it produces a flat cut close to the ferrule face, creating the ideal surface for polishing. Throughput is improved by eliminating manual steps such as hand cleaving, de-nubbing and epoxy removal. The fibersect.single is optimized for cutting Simplex and Duplex epoxied connector ferrules. With a simple one button operation, small footprint, and battery power, the fibersect.single provides exceptional versatility, portability, and ease of use in the production environment.



Inserting the LC connector



2.5mm SC ferrule, 75 µm cut

## Features and Benefits

- Optimized for cutting Simplex and Duplex connector ferrules, such as the LC, LC-APC, LC-Duplex, SC, SC-APC, SMA and many others
- Simple one button operation; requires minimal operator training
- Fast cutting cycle
- Long saw lifetime
- Small footprint, lightweight, portable, battery powered
- Fast, easy cut length adjustment
- Quick adapter change
- Safely collects cutting waste
- Options: Connector and ferrule adapters, vacuum waste collection, footswitch cut actuator, cut counter

## Specifications

- Recommended adapters: LC, LC-APC, LC-Duplex, SC, SC-APC, ST, FC, FC-APC, MDC, MDC-J, and SMA connectors with fiber diameter of <300 
  µm. Bare ferrule adapters are also available.</li>
- Custom adapters are available
- Cut cycle t