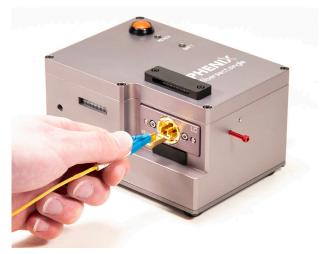

## Overview

The fibersect.single<sup>™</sup> quickly cuts off the epoxy and fibers protruding from the face of connector ferrules during the installation process. In less than a second, it produces a flat cut close to the ferrule face, creating the ideal surface for polishing. Throughput is improved by eliminating manual steps such as hand cleaving, de-nubbing and epoxy removal. The fibersect.single is optimized for cutting Simplex and Duplex epoxied connector ferrules. With a simple one button operation, small footprint, and battery power, the fibersect.single provides exceptional versatility, portability, and ease of use in the production environment.

## Features and Benefits

- Optimized for cutting Simplex and Duplex connector ferrules, such as the LC, LC-APC, LC-Duplex, SC, SC-APC, SMA and many others
- Simple one button operation; requires minimal operator training
- Fast cutting cycle
- Long saw lifetime
- Small footprint, lightweight, portable, battery powered
- Fast, easy cut length adjustment
- Quick adapter change
- Safely collects cutting waste
- Options: Connector and ferrule adapters, vacuum waste collection, footswitch cut actuator, cut counter